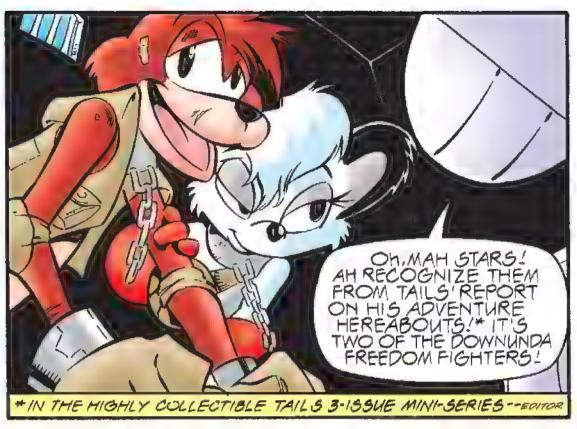

, king Acorn dispatched his most capable warrior.

Coffrey St. John, to hunt down the hedgehog at all costs.

Accompanied by his lieutenants and a couple of

Taxmanian Devil Dogs. St. John was soon hot on the trail, following
the clusive hedgehog deep into the caverns near the crash site.

Unbeknownst to St. John or any of The freedom fighters. Robotnik unleashed a massive plan of treachery and deceit. It left everyone to wonder whose side anyone was on, especially when their beloved king Acorn delivered them into the hands of their greatest enemy.

While The Freedom Fighters struggle with their predicament, Sonic has been cornered right into the thunderous mouth of Angora lalls, without any option in sight ...